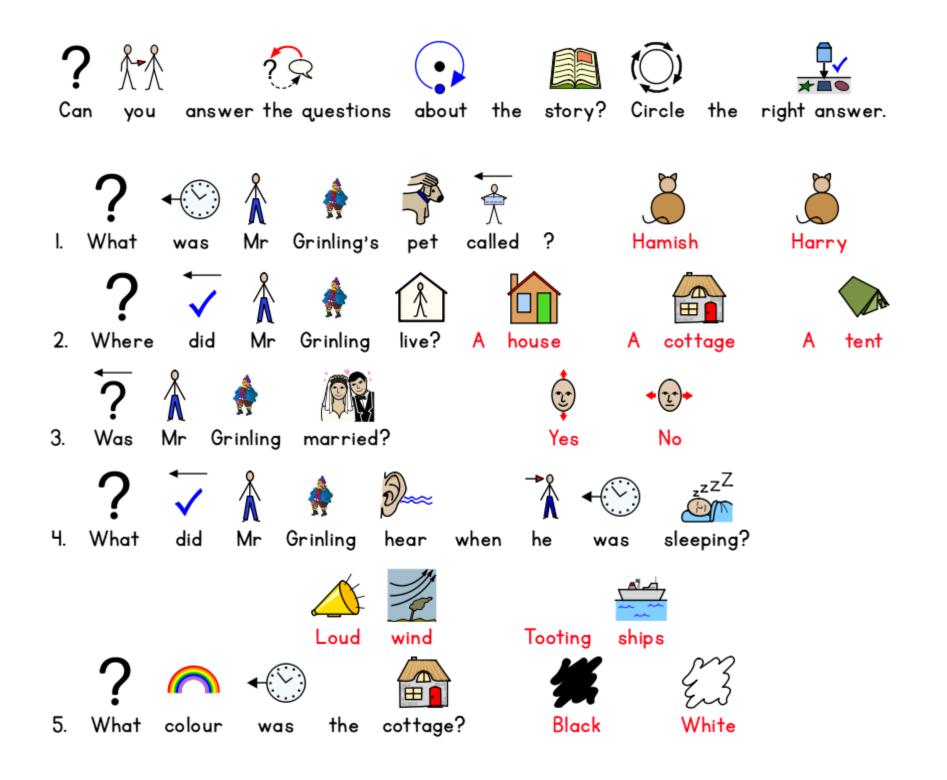

https://www.youtube.com/watch?v=levkeM903RY

| $\hat{}$ |          |
|----------|----------|
| Car      | <b>`</b> |
| v ai     | •        |

you

| Mr was a lighthouse<br>keeper who lived in a cottage with<br>his wife Mrs                 | Mrs Grinley made her husband a<br>delicious everyday<br>for lunch. But on Monday the<br>ate it!    | On Mrs<br>Grinley wrapped it in a<br>but the seagulls still<br>ate it. |
|-------------------------------------------------------------------------------------------|----------------------------------------------------------------------------------------------------|------------------------------------------------------------------------|
|                                                                                           |                                                                                                    |                                                                        |
| On Wednesday Hamish the<br>went to protect Mr Grinley's lunch<br>but the still ate<br>it. | On Thursday and Friday Mrs Grinley<br>made a disgusting<br>sandwich and the seagulls didn't<br>it. | So on Mr<br>Grinley got his scrumptious<br>at last.                    |