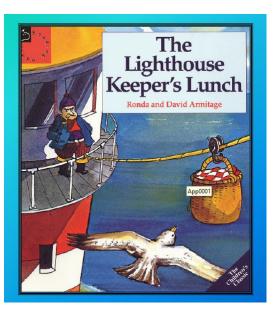

https://www.youtube.com/watch?v=levkeM903RY

| $\hat{}$ |          |
|----------|----------|
| Car      | <b>`</b> |
| v ai     | •        |

you

| Mr was a lighthouse<br>keeper who lived in a cottage with<br>his wife Mrs                 | Mrs Grinley made her husband a<br>delicious everyday<br>for lunch. But on Monday the<br>ate it!    | On Mrs<br>Grinley wrapped it in a<br>but the seagulls still<br>ate it. |
|-------------------------------------------------------------------------------------------|----------------------------------------------------------------------------------------------------|------------------------------------------------------------------------|
|                                                                                           |                                                                                                    |                                                                        |
| On Wednesday Hamish the<br>went to protect Mr Grinley's lunch<br>but the still ate<br>it. | On Thursday and Friday Mrs Grinley<br>made a disgusting<br>sandwich and the seagulls didn't<br>it. | So on Mr<br>Grinley got his scrumptious<br>at last.                    |